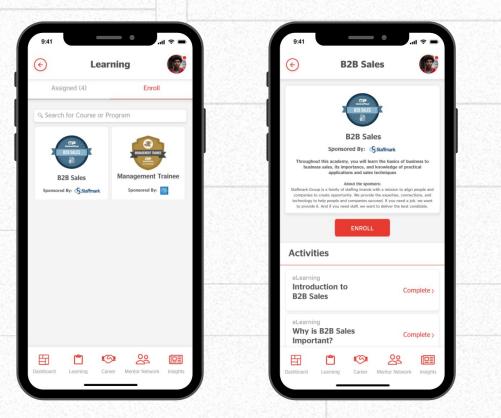

### Initial Programming

GPAs offer brands scalable, one-on-one connections with premium talent where they already are. The first two to launch this year include: B2B Sales & Management Training Programs

All academies use the same infrastructure, which we have found to be highly effective in influencing this group. B2B Sales serves as an example:

#### Phase One: Fundamentals

- □ Course 1 What is business to business sales? | Introduce the concept of B2B sales, the role it plays for organizations, and how it differs from B2C
- Course 2 B2B Sales Process | Introduce B2B sales processes by stage and measurement, and show how automation tools assist with account management
- □ Course 3 B2B Sales Techniques | Introduce "hunters" and "farmers," their roles, and their proven techniques